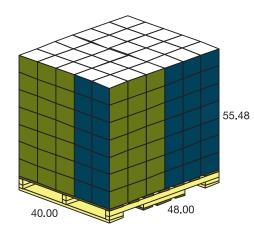

## FLAVORED RICE

| Item Description                 | Package<br>Size | Product<br>Size | Case Dimensions       | Cube | Ti/Hi | Ship<br>Weight |
|----------------------------------|-----------------|-----------------|-----------------------|------|-------|----------------|
| Beef Flavored Rice               | 12              | 6.8 oz          | 7.9"L x 7.6"W x 6.9"H | 0.24 | 30/7  | 6.2 lbs        |
| Broccoli Au Gratin Flavored Rice | 12              | 6.5 oz          | 7.9"L x 7.6"W x 6.9"H | 0.24 | 30/7  | 6.0 lbs        |
| Chicken Flavored Rice            | 12              | 6.9 oz          | 7.9"L x 7.6"W x 6.9"H | 0.24 | 30/7  | 6.4 lbs        |
| Fried Rice                       | 12              | 6.2 oz          | 7.9"L x 7.6"W x 6.9"H | 0.24 | 30/7  | 5.7 lbs        |
| Long Grain and Wild Rice         | 12              | 4.3 oz          | 7.9"L x 7.6"W x 6.9"H | 0.24 | 30/7  | 4.6 lbs        |
| Rice Pilaf                       | 12              | 7.2 oz          | 7.9"L x 7.6"W x 6.9"H | 0.24 | 30/7  | 6.4 lbs        |
| Spanish Rice                     | 12              | 6.8 oz          | 7.9"L x 7.6"W x 6.9"H | 0.24 | 30/7  | 6.2 lbs        |

48.00

Contact your sales representative for additional information. Information is subject to change.

3650 S. Yosemite St., Suite 300 | P.O. Box 378007 | Denver, Colorado 80237 P: (303) 220-1400 | F: (303) 220-1490 | www.trinidadbenham.com