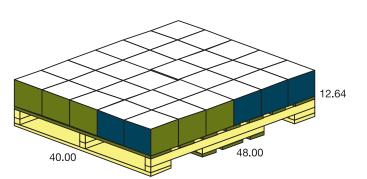

## FLAVORED RICE

| Item Description                 | Package<br>Size | Product<br>Size | Case Dimensions       | Cube | Ti/Hi | Ship<br>Weight |
|----------------------------------|-----------------|-----------------|-----------------------|------|-------|----------------|
| Beef Flavored Rice               | 12              | 6.8 oz          | 7.9"L x 7.6"W x 6.9"H | 0.24 | 30/7  | 6.2 lbs        |
| Broccoli Au Gratin Flavored Rice | 12              | 6.5 oz          | 7.9"L x 7.6"W x 6.9"H | 0.24 | 30/7  | 6.0 lbs        |
| Chicken Flavored Rice            | 12              | 6.9 oz          | 7.9"L x 7.6"W x 6.9"H | 0.24 | 30/7  | 6.4 lbs        |
| Fried Rice                       | 12              | 6.2 oz          | 7.9"L x 7.6"W x 6.9"H | 0.24 | 30/7  | 5.7 lbs        |
| Long Grain and Wild Rice         | 12              | 4.3 oz          | 7.9"L x 7.6"W x 6.9"H | 0.24 | 30/7  | 4.6 lbs        |
| Rice Pilaf                       | 12              | 7.2 oz          | 7.9"L x 7.6"W x 6.9"H | 0.24 | 30/7  | 6.4 lbs        |
| Spanish Rice                     | 12              | 6.8 oz          | 7.9"L x 7.6"W x 6.9"H | 0.24 | 30/7  | 6.2 lbs        |

48.00

Contact your sales representative for additional information. Information is subject to change.

3650 S. Yosemite St., Suite 300 | P.O. Box 378007 | Denver, Colorado 80237 P: (303) 220-1400 | F: (303) 220-1490 | www.trinidadbenham.com